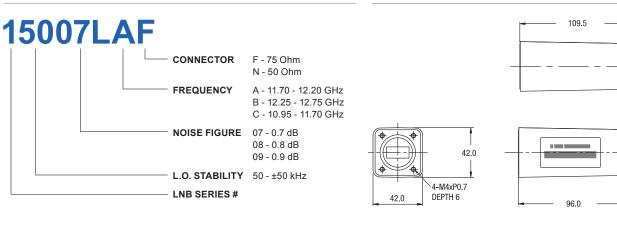

### **MECHANICAL DIAGRAM**

**HOW TO ORDER** 

## **TYPICAL SPECIFICATIONS**

| Noise figure                                     | 0.7 to 0.9 dB<br>depending on model number                        |
|--------------------------------------------------|-------------------------------------------------------------------|
| L.O. stability<br>(over temperature excl offset) | ±50 kHz                                                           |
| Phase noise<br>(SSB)                             | -65 dBc/Hz at 1kHz<br>-75 dBc/Hz at 10kHz<br>-85 dBc/Hz at 100kHz |
| Input VSWR                                       | 2.0 : 1                                                           |
| Output VSWR                                      | 2.0 : 1                                                           |

### FREQUENCY BANDS AVAILABLE

| Typical service        | 15000LA        | 15000LB        | 15000LC        |
|------------------------|----------------|----------------|----------------|
| Input frequency (GHz)  | 11.70 to 12.20 | 12.25 to 12.75 | 10.95 to 11.70 |
| L.O. frequency (GHz)   | 10.75          | 11.30          | 10.00          |
| Output frequency (MHz) | 950 to 1450    | 950 to 1450    | 950 to 1700    |

| Conversion gain    | 62 dB                                                      |
|--------------------|------------------------------------------------------------|
| Output P1dB        | 6 dBm                                                      |
| Power requirements | +15 to +24 V supplied through center conductor of IF cable |
| Current drain      | 170 mA                                                     |
| Input Waveguide    | WR75                                                       |
| Dimensions         | 110 (L) x 42 (W) x 42 (H) mm<br>(4.3 x 1.7 x 1.7 in)       |
| Weight             | 300g / 10.6 oz                                             |
| Temperature Range  | -40°C to + 60°C                                            |